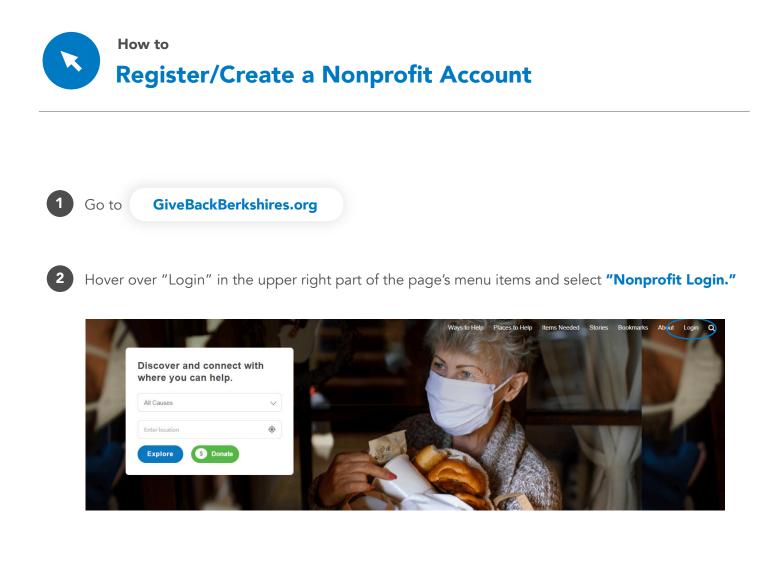

3 If you've already created an account, you can fill in your login credentials. If you need an account, click **"Need an account?"** 

|   | Need an account?      |  |
|---|-----------------------|--|
|   |                       |  |
|   |                       |  |
|   | Username or E-mail    |  |
|   |                       |  |
|   | Password              |  |
|   | _                     |  |
| l | Keep me logged in     |  |
|   | Log In                |  |
|   | Forgot your password? |  |
|   |                       |  |

5 Click the down arrow to search for and select your organization from the list below, then click **"Register".** 

If the nonprofit for whom you hope to add data, stories, ways to help now and/or items we need is not on the list, click "here". Go to appendix at the end of this guide for further instruction.